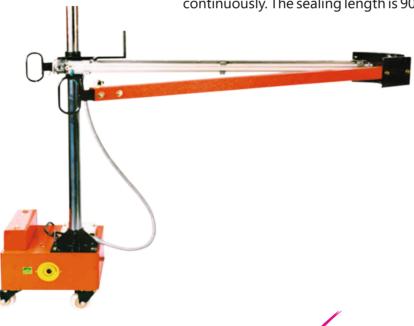

## **Mobile Sealing Machine**

This machine is exclusively for sealing heavy bags. Ideal for packing tea, chemicals, food items, grains, powders etc.

The machine can be wheeled to the bag and sealing can be done on the spot. The height of the sealing jaws can be adjusted from 0.3 meters to 1.3 meters according to the height of the bag to be sealed.

The sealing is impulse type and so the machine does not consume energy continuously. The sealing length is 900 mm and sealing width 5 mm.