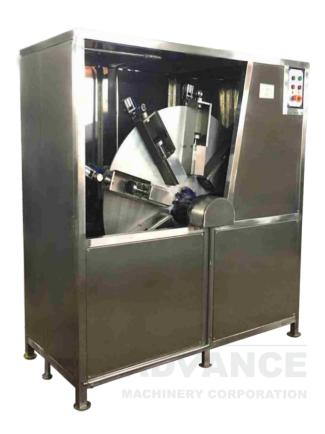

## Semi Automatic Rotary Glass / PET Goli (CODD) Bottle Soda / Soft Drink Filling Machine

This is a unique one of its kind semi automatic rotary filler machine for CODD bottles. The speciality of the machine is its rotary motion which fills the bottle and automatically locks the ball immediately after filling is over.

It is a sturdily built machine and fabricated fully of SS 304. The machine has a rotating plate on which nine filling heads are fitted. Two people are required – one for keeping the bottle on the bottle table when the head is in upright position and one for removing the filled bottle after one revolution. The bottle clamping and filling are pneumatically done and so an air compressor of 3 HP is required. A control panel is provided with a RPM control so that the rotation can be slowed down or speeded up as required. An emergency switch is provided for immediate stopping of the rotary plate.

Each filling head is housed in a stainless steel cover. The front & side covers of the machine are also designed so that it is easy to keep and take off the bottles from the rotating plate.

Both these provisions also ensure that the operators are not injured if a bottle breaks. In case a bottle does break during filling, the machine can be stopped for a few seconds and the head can be cleaned. The machine can be resumed quickly. Each filling head is provided with a seperate air valve which can be shut off in case the head requires some maintenance. In the meanwhile the machine can continue to be used. A connection is provided behind the machine to connect it to the carbonator. An FRL is also provided for setting the correct air pressure. The machine has a 1 HP III ph motor and suitable gear box.