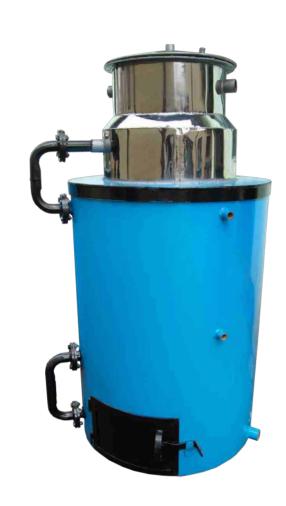

## **Wood Fired Boiler**

Wood Fired Boilers are used for the generation of steam for heating for various industrial applications. Boilers are available in different sizes and with different output capacities.

It uses firewood as fuel. The Boiler is mounted on a sturdy stand and its internal construction is designed for maximum efficiency.

The Boiler's main body is double jacketed and is made from optimum thickness MS plates.

It has an SS tank which is filled with water which is heated to make steam. It is fitted with the necessary pressure release safety valve, pressure Gage to monitor pressure, Gage glass tube to check water level in the tank and all safety features.

The Boiler is mounted on a rigid MS Grate below which the ash is collected after burning. A 10 ft long pipe is provided for the exhaust smoke. The Boiler can be mounted in an open area with a covered roof. The Boiler can be selected as per the quantity of steam required.