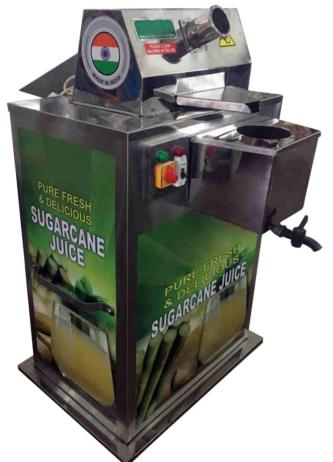

## **Sugar Cane Juice Machine**

The Sugar Cane Juicer is a sturdily built machine. It is mounted on wheels and works with a 1 Hp I ph motor. It is made of SS 304.

The machine is simple and easy to use. The sugar cane is pushed into the machine and juice starts flowing out from the outlet chute. The squeezed cane is ejected separately. It requires low maintenance. The rollers are fitted to ensure that maximum juice is extracted from the cane and nothing goes to waste. All contact parts are SS 304.