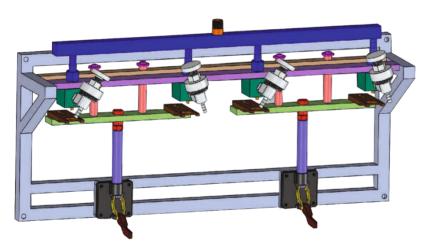

## Soda / Soft Drink Filler for PET Bottles - Manually Operated Four Head (Direct Filler)

This is an easy to use four head soda/soft drink filler for PET bottles. It can be fitted on a wall or a stand. Holes are provided for this. The unit can be connected to a Carbonator with the help of connecting pipe provided. The machine is compact and sturdily built of SS square pipes.

Four PET Bottles are placed on the neck holding plates. Any bottle of size from 200 ml to 2000 ml can be filled. A lever provided below the heads is pressed upwards and the bottle mouths get locked into place in the filling heads. The soda inlet ball valve is opened and soda flows into the bottles. Four air release 'Snift' valves are provided in front of heads. Air in the bottle is released when the bottles are filling. When the bottles are full, the ball valve is closed. Now the bottles can be taken off.

About 20-24 bottles (of size 300 ml) can be filled per minute depending on the speed of the operator. To make soft drinks, the bottles are prefilled with the required quantity of syrup flavor and then soda is filled. The soda and syrup mix inside the bottles to make soft drink.