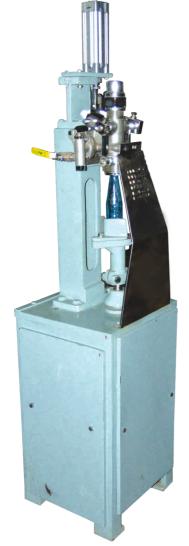

The machine is pneumatically operated and so requires a 1.5 Hp Air compressor. The output is about 400 bottles / minute. It is built on a rigid stand and all its parts are made for rugged use.

The maintenance is limited to regular oiling, change of washers, V Belt and springs as and when they wear out. Other than the above, it requires very less maintenance. The main advantage of this machine is it is minimally laborious and so ideal for ladies, un skilled workers etc.