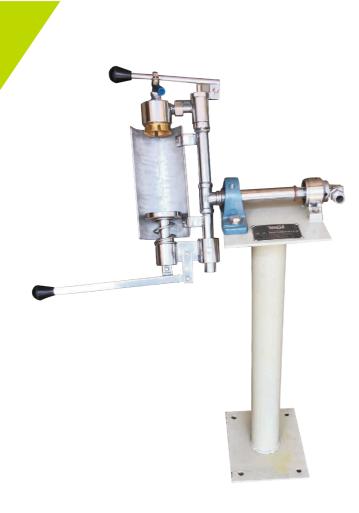

## Single Head Goli Bottle Filler - Manual

MGI Goli Bottle Filler is a simple easy to use machine. This is a single head filler.

It is connected to a Carbonator with the help of a hose provided. One Goli bottle is kept between the filling head and bottle table by pressing the long lever. It is held there by a spring. The filling head is turned up side down and the filling lever is pressed, Once the bottle is filled, the bottle is taken off by pressing the long lever again.

The machine requires very little maintenance restricted to change of head washer and O rings inside the filling head. This can done by user.

About 6-8 bottles can be filled per minute depending on the speed of the operator. A shift valve is provided to release excess pressure to reduce bottle breakage. A half round cover is provided to avoid injury to operator due bottle breakage during filling.

The stand of the machine is of MS (powder coated) and all the contact parts of the machine are SS 304.