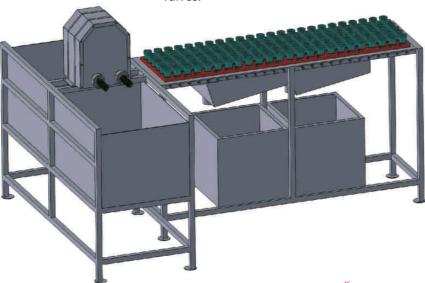

## Semi Automatic Washing Machine with Brushing Unit & Rinser - for Glass Bottles

- > This is a compact washing machine for glass bottles.
- ➤ It consists of a Brushing unit mounted on one side of the machine. The unit has four brushes. An extra set of mouth cleaning brushes are also provided.
- > Two persons can stand and wash two bottles each on either side of the machine.
- ➤ After Brushing bottles are kept upside down on the adjoining rinser trays. These trays can hold 24 bottles each.
- > Once the tray is full, it is manually pushed and it goes to the next position where the bottles are rinsed with high speed jets of water. For this a 1/2 HP I ph pump is provided. Two rinsers with two tanks and two pumps are provided.
- The machine can hold 7 trays in a row. The bottles are rinsed twice as they are pushed along the line.
- ➤ The rinsed water falls back into the tanks at the bottom and is recycled. The tanks can hold about 100 liters of water. They are provided with water inlet & outlet ball valves.