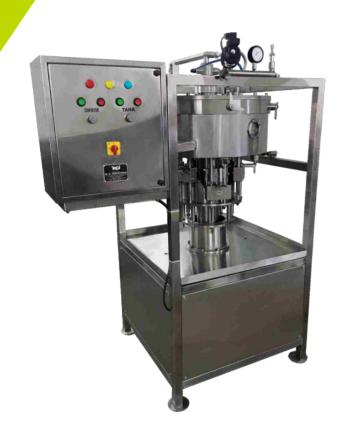

## Semi Automatic Rotary Gravity Liquid Filling Machine With 6 / 9 / 12 Filling Nozzles - for PET / Glass Bottles

This is Rotary liquid filling machine meant for filling all non viscous liquids like Mineral Water, Juices, Edible oils, Coconut oil, Liquid soaps etc in PET & Glass bottles. As the machine rotates, bottles are manually kept for filling and taken off manually after filling.

The machine has a 1 HP Geared motor controlled by a knob to reduce or increase RPM according to the size of bottles. It can fill any size from 200 ml to 2000 ml. Output will vary from 12 bottles per minute to 36 bottles per minute depending on the number of filling

nozzles, size of bottle being filled, set RPM, viscosity of liquid and speed of the operator.

The machine consists of a rotating tank into which liquid can flow by gravity from an overhead storage tank or by a pump. The tank has a liquid level float valve. As it rotates, the operator places the bottles one after the other on neck holding plates in case of PET bottles and bottle tables in case of glass bottles. The bottles are filled automatically by gravity upto the nozzle level. After filling, the bottles can be manually removed for capping.

The machine is sturdily built and is made out of SS 304. It has a Panel to control the machine. The tank has a gage glass tube to monitor the level of liquid in the tank. It is easy to use and maintenance is limited to change in washers and springs of each valve which can be easily removed for cleaning and refitted quickly. The tank has a bottom drain to clean the tank whenever required