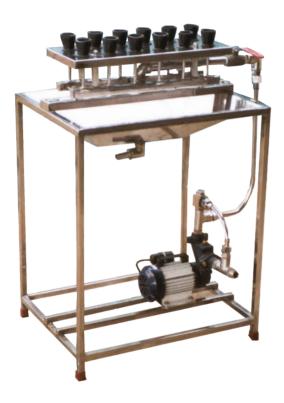

## Rinser with 12 / 24 Cups with Pump & Tray for Glass Bottles

- The Motorized Rinser is ideal for high-speed jet rinsing of PET / Glass bottles.
- > The pump must be used in case overhead tank is not available.
- The Rinser is mounted on a portable SS table with a water collection tray.
- A monoblock pump is provided to jet the water into the bottles.
- > Water connection is made to the inlet of the pump.
- ➤ The outlet of the pump is connected to the three way ball valve of the Rinser.
- > The bottles are kept upside down in the rubber cups.
- Ball valve is opened and the bottles are rinsed.
- ➤ The rinsing water falls back into the collection tray and can be reused after filtration or drained.
- Once the rinsing is over, the three way ball valve can be closed to load the next lot.
- ➤ Meanwhile the pump is on and the pumped water is recycled back through the third port of the ball valve.
- ➤ About 24 / 48 bottles can be washed per minute depending on the speed of the operator.