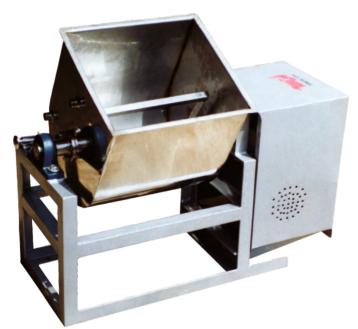

## **Powder Mixing Machine**

- > This machine is meant for mixing various powders used in the medical, food, Soap, chemical industries etc.,
- > The machine is sturdily built and consists of a stainless steel vessel, which holds the powders. The size of the vessel varies according to the quantity to be mixed per batch. The vessel is mounted on a rigid MS stand.
- ➤ A fan rotates inside the vessel. The fan is suited to the various mixing needs of different powders.
- > The fan rotates on the central shaft, which is coupled to a gearbox and motor.
- > The rotating speed of the fan is preset but can be given as per the density, type and quantity of powder.
- > The vessel can be tilted, so that after mixing, the mixture can be removed easily.

- The motor size, gear box, fan dimensions and machine specifications will vary and are subject to the following factors:
  - The type of powder to be mixed.
  - The quantity to be mixed per batch.
  - The density and consistency of the powders to be mixed.
- ➤ The machine can be supplied in full stainless steel model also.
- > The machine can be designed and supplied to suit specific applications.