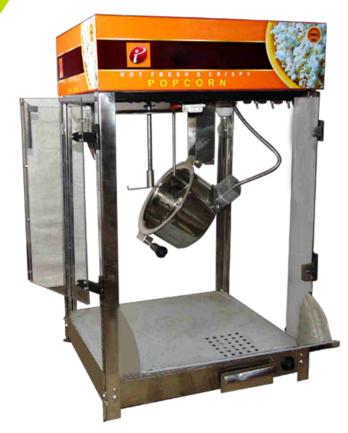

## **Popcorn Machine**

The Popcorn Making Machine is a compact easy to use unit designed for the lay user. It has a sturdy frame with a new attractive panel and a bowl capacity of 400 grams. Popcorn with various delicious flavors can be made.

The machine is colorfully designed. For easy usage the control panel is conveniently placed with switches for controlling the heat, motor and lights. The machine has a stainless steel bowl within which a high quality heater is fitted. The heater provides diffused heat all around the bowl for optimum popping. The bowl is easily tillable and can also be easily removed for cleaning from time to time. It is available with or without a table.