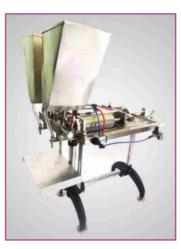

## Piston Type Liquid Filling Machine -Pneumatic Operated - Single Head / Double Head

The machine is pneumatically operated and can fill viscous liquids/pastes like ghee, honey, thick fruit and vegetable juices, ointments, creams, glue and toothpastes etc. Output quantity can be

varied from 50 ml to 1000 ml. The material to be filled is put in the hopper. The hopper can be provided with a stirrer if required. The quantity to be dosed can be set easily with the help of a small wheel at the back of the machine. The machine requires an air compressor of at least 1.5 Hp to operate.

Filling is initiated with the help of an electrically operated foot switch. The table holding the bottle / container to be filled can be adjusted as required. The machine can be set to dose automatically also according to the efficiency of the operator. Depending on the quantity per fill, the viscosity and type of liquid/paste, the machine can fill about 6-10 bottles/containers per minute.

The machine is available with one nozzle or two nozzles. For a double nozzel filler, two hoppers are provided. Then production will double.