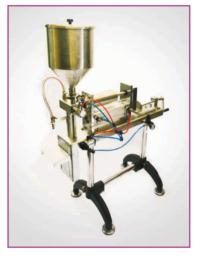

## Piston Type Liquid Filling Machine -Pneumatic Operated - Single Head / Double Head

The machine is pneumatically operated and can fill viscous liquids/pastes like ghee, honey, thick fruit and vegetable juices, ointments, creams, glue and toothpastes etc. Output quantity can be

varied from 50 ml to 1000 ml. The material to be filled is put in the hopper. The hopper can be provided with a stirrer if required. The quantity to be dosed can be set easily with the help of a small wheel at the back of the machine. The machine requires an air compressor of at least 1.5 Hp to operate.

Filling is initiated with the help of an electrically operated foot switch. The table holding the bottle / container to be filled can be adjusted as required. The machine can be set to dose automatically also according to the efficiency of the operator. Depending on the quantity per fill, the viscosity and type of liquid/paste, the machine can fill about 6-10 bottles/containers per minute.

The machine is available with one nozzle or two nozzles. For a double nozzel filler, two hoppers are provided. Then production will double.