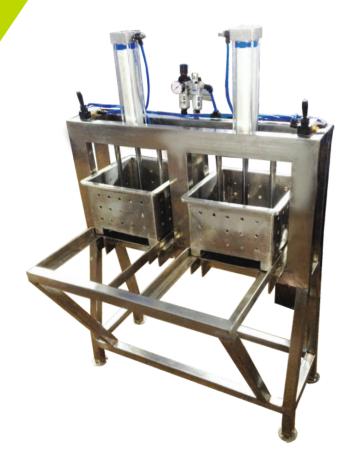

## Panneer Press - Pneumatically Operated with 1 / 2 Baskets

The Panneer Press is a pneumatically operated machine for pressing water out of Panneer. It is available with one or two baskets as required. It is made fully out of SS 304.

The machine is supplied with baskets which have perforated walls. The panneer raw material is filled in the baskets. When the pneumatic hand lever valve is pressed, a plate compresses the panneer within the basket thus removing the water in it and compressing it into a slab form. The baskets can be slid forward and panneer removed. The two basket machine is convenient as both of the baskets can continuously be pressed one after the other. The pneumatic components used are of the best quality