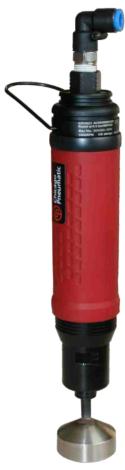

# PET Bottle Capping Machine - Pneumatic

This is an easy to use machine for capping plastic bottles – fast. It is very handy and portable and can cap about 10-12 bottles per minute depending on the user's speed. It must be connected to an air compressor. An FRL must be fitted in the pipe from air compressor to the machine. It has a torque setting which ensures that the cap is tightened exactly as much as required. The cap is placed on the bottle and the Pneumatic Capper is pressed on the cap. It is tightened and stops once the set torque is reached.

## It's unique features are:

- ➤ Being pneumatically operated, it requires very little maintenance except for oil in the FRL.
- Easy to use and requires very little skill.
- > It is light weight and portable.
- > Uses minimum quantity of air only when it is actually capping.
- No electrical connection and therefore free from short circuits and carbon brush problems.