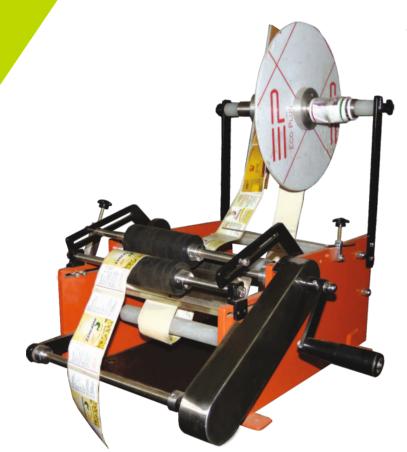

## **Labeling Machine** - for PET / Glass Bottles

This is a compact table top self adhesive labeling machine for round PET and Glass Bottles. It can also be used for labeling round Cans / Tins. Ideal for small scale industries for quick & neat labeling. It is a simple machine to use.

The labels in roll form are loaded into the machine in the slot provided for this. One bottle is kept on the bottle table horizontally. When the handle is turned once, one bottle gets labeled. The machine can be used for bottles with different diameters and lengths.

The machine is made of powder coated mild steel and is sturdily built. It requires minimal maintenance.. About 10-12 labels can be applied per minute depending on the operator's speed.