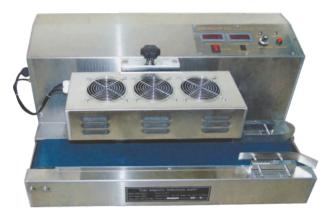

# Induction Sealing Machine - Continuous with Conveyor

The Continuos Induction Sealer is a simple machine to heat seal foils on top of plastic bottles.

# The method of use is simple:

- > Install the machine on a table top.
- > Place the foil with wad on top of the bottle and screw the cap tight.
- > Place the bottle on the conveyor.
- When the bottle moves below the sealing section, the foil inside is heated and sealed on to the plastic bottle by electromagnetic induction
- > Take off the bottle after sealing at other end of the conveyor.
- ➤ Bottles can be placed continuously one after the other for fast and easy sealing.
- The output of the machine depends on the speed the bottles are placed.

### **Features:**

- > Employs the principle of electro magnetic induction.
- > Simple in operation, air cooled.
- > Ideal for large production.
- > Economically priced.
- > A hand operated model is also available.