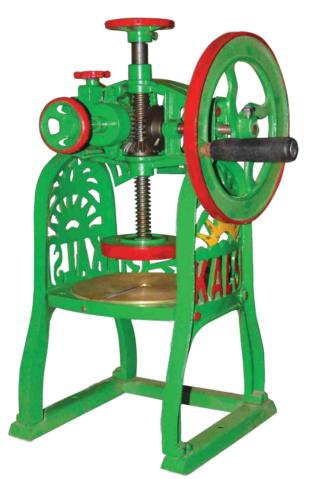

## **Ice Gola Machine**

The Ice Gola Machine is a handy table top machine for shredding ice for making Ice Gola. The machine is hand operated and easy to use. It can be installed on a table in a road side shop or on a cart.

A chunk of ice is held between the top and bottom plates and held tightly by turning the top wheel. Now when the wheel on the left hand side is manually rotated, the ice rubs against a blade fitted on the bottom plate and shavings of ice fall below. These are collected and made into Gola.

The machine is made entirely of Cast iron and is very sturdy.