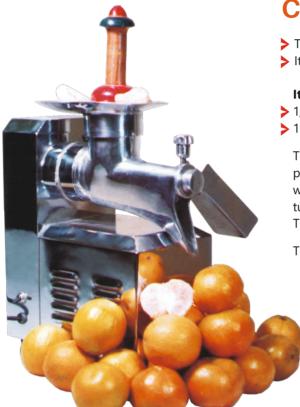

# Fruit Juicer Machine Cold Press Type

- > This machine is ideal for all citrus fruits.
- > It is a counter top machine for fruit stalls, juice shops etc.

## It is available in two capacities as follows:

- > 1/2 Hp I PH motor capacity is about 60 kgs per hour
- > 1 Hp I PH motor capacity is about 100 kgs per hour

The machine is very easy to use – the whole fruits are peeled and pushed into the hopper one after the other with the help of the wooden/nylon pusher provided. They get squeezed by the turning screw inside the machine and juice starts flowing out. The skin, fibers and seeds ect are ejected out separately.

The machine can be dismantled and cleaned in a very short time.