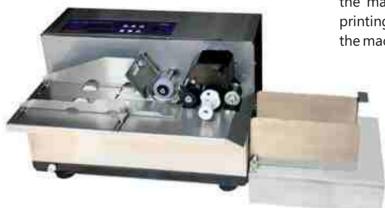

This is a Semi automatic printing machine for statutory markings/coding on plastic/paperpouches, duplex boards/duplex cartons, labels etc. It is fast and easy to use.

A set of alphabets, numerals and symbols is provided with the machine. These are set on the print head and the printing can start. A set of labels or pouches are fed into the machine. It prints all the labels one after the other.

## The Salient features of the machine are:

- > High production speeds
- Pouches /labels can be fed in batches
- > Uses hot melt ink
- > No ink spillage
- > No over inking
- > Lower coding costs
- > Easy to compose messages
- Equipped with Print counter
   Photo electric sensor for position adjustment.
- > Minimum maintenance.