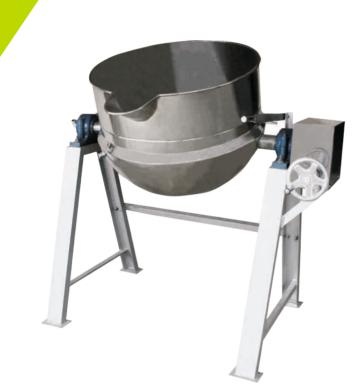

## Double Jacketed Steam Kettle with / without Stirrer

The Double Jacketed Kettle is ideal in Food Processing industries for heating fruit juices & pulps, ayurvedic medicines and preparation of sugar syrup. It can be connected to a steam boiler with suitably insulated pipes. The steam is circulated within the outer jacket thus heating the contents.

- > Capacity can vary from 50 liters to 500 liters.
- ➤ They can be supplied with or without a stirrer to heat the contents evenly. When supplied with a stirrer a motor, gear box and a fan are provided on the top. The fan stirs the contents slowly and evenly for uniform heat.
- ➤ They can be supplied tilting type or non-tilting type. In case of tilting type, we can provide a manually operated gear box or a motorized gear box to help to smoothly tilt it without the operator feeling the load. When it is non tilting type, it can be provided with a bottom drain outlet.

The inner and outer layer of the Kettles are both fabricated in thick SS 304 sheets to bear the pressure of steam. The Kettle can be made to suit specific requirements and purposes. It's design takes care of all safety features.