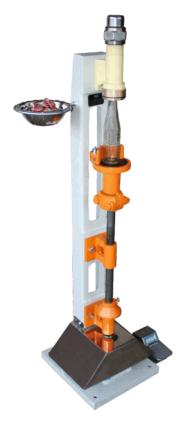

## Crown Capping Machine Pneumatically Operated

Floor Model - for Glass Bottles

This is a Pneumatically Operated Crown Capping Machine for glass bottles. It can be used to cap glass bottles from 200 ml to 1000 ml. The bottle table can be adjusted according to the size of bottle to be capped. An air compressor of 1 HP is required. The machine has a rigid MS stand and is very sturdy. The pneumatic components used are of the best quality. It is easy to install and use.

One crown is inserted into the filling head. A bottle is placed on the bottle table. Then the pneumatic foot switch is pressed to cap the bottles. Since the machine is pneumatic, the capping pressure can be set to get fast and accurate capping. About 300 - 350 bottles can be capped per hour depending on the dexterity of the operator. The machine is available as hand or foot operated also.