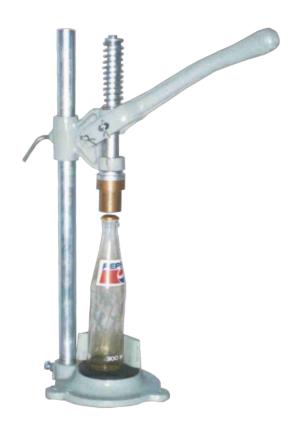

# **Crown Capping Machine -**

## Hand Operated Table Top Model for Glass Bottle

This is a handy table top machine for crown corking glass bottles. It can be installed on a table and is easy to use.

A glass bottle is placed on the bottle table. The height of the crowning Die is adjusted to suit the bottle height. A crown is placed below the Die. It is held on by a magnet. The handle on the front is pressed downwards and the bottle is crowned.

The machine is robust and can crown about 7-8 bottles per minute depending on operator speed.