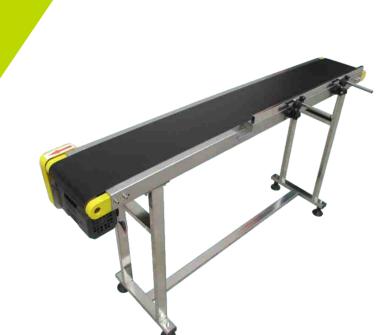

## Conveyor

Conveyors are available with length and width to suit the customers requirements. They are supplied with belts, SS chains and flats and various belt types to suit the application.

They are made of either SS or MS (Powder Coated) or aluminum sections. They can also be supplied with speed controllers to adjust the speed of the belt.