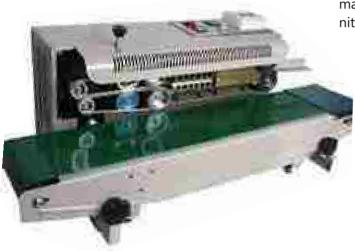

# Continuous Plastic Bag Band Sealing Machine -

# Table Model with Nitrogen Packing

The Continuous Band Sealer is ideal for packaging requirements of many industries. It is a rugged and ideal machine for packing of potato chips, dry fruits etc with nitrogen gas flushing.

### **Salient Features:**

- Adjustable temperature / PID controller models suitable for a vide spectrum of materials.
- > Variable speed conveyor.
- Vertical/Horizontal mountable models.
- > Optional embossing facility on sealing on select models.
- > Conveyor Speed: 0~12 m/min.
- > Max Conveyor load: 3 Kgs.
- Models for all types of materials including virgin materials.
- Construction (body) in SS or MS powder coated.