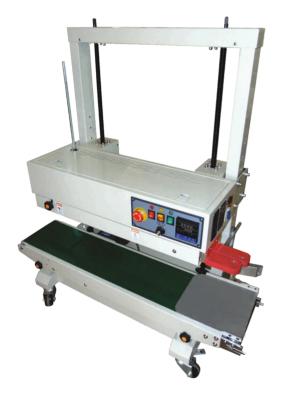

## Continuous Plastic Bag Band Sealing Machine - Heavy Type

The Continuous Sealer is ideal for large scale plastic bag/pouch sealing useful for packing Food grains, powders, cereals, tea etc. They are ideal for packaging requirements of many industries.

The machine has a heavy duty conveyor and band sealer specially meant for packing heavy bags which may not be possible to seal on table top machines.

## The salient features of the machine are:

- Adjustable temperature / PID controller models suitable for a wide spectrum of materials.
- > Variable speed conveyor.
- > Sealing width up to 10 mm.
- Optional embossing facility on sealing on select models.
- > Conveyor Speed: 0~12 m/min.
- > Max Conveyor load: 15 Kgs.
- Vertical model so that the bags are sealed in the standing position.
- Models for all types of materials including virgin materials.
- > Construction MS powder coated.