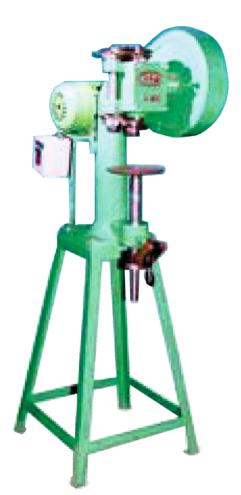

## Can Seaming Machine - Motorised

The machine is designed for double seaming of Can lids. It is powered by a 1 Hp III ph motor and can seam about 600 Cans per hour depending on the dexterity of the operator. It is easy to operate:

- > Person presses the hand lever in front of the machine down and places the Can with lid on the Can table.
- The hand lever is then pressed up and the lid goes into the Chuck.
- > The Can with lid is rotated with the chuck and Can table, and the double seaming rollers seam the lid on the Can.
- > The front lever is again pressed down and the Can removed.

It is mounted on a solid MS frame and all its parts are designed and manufactured for a long working life. It requires very little maintenance and can be used for 8-10 hours daily. The machine is available with most sizes of standard Flanging Dies.