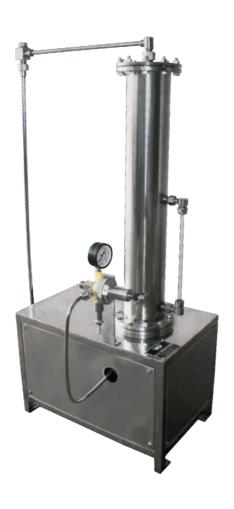

## **Carbonator - Small**

This Carbonator is ideal for small scale soda/soft drink companies. It is of simple construction, hence maintenance and cleaning are very easy. Due to its special internal construction, quality of soda is high & better gas volumes can be achieved.

CO2 gas is fed into the carbonator through a Pressure Regulating Valve from the bottom. A highly efficient three piston pump feeds the carbonator with water. The pump has high quality durable seals that ensures very low maintenance of the pump. Water is fed by the pump to the carbonator from the top. Inside, there is a shower & a series of SS Plates mounted one on top of the other. The water is showered inside the carbonator and trickles down the plates. This ensures thorough saturation. The whole assembly is mounted on a SS stand. An Automatic Liquid Level Controller is also fitted to switch the motor on or off according to the level of water inside the tank.

The Pump and motor are fitted below the tank and covered on three sides to protect them from getting wet.

The size of the carbonator is 5" diameter x 2.5 ft height and output capacity is about 450 LPH.