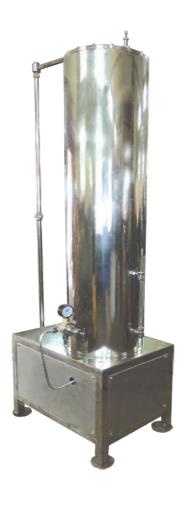

## **Carbonator - Medium**

This Carbonator is ideal for small scale soda/soft drink companies. It is of simple construction, hence maintenance and cleaning are very easy. Due to its special internal construction, quality of soda is high & better gas volumes can be achieved.

Co2 gas is fed into the carbonator through a Pressure Regulating Valve from the bottom. A highly efficient three piston SS pump feeds the carbonator with water. The pump has high quality durable seals that ensures very low maintenance of the pump. Water is fed by the pump to the carbonator from the top. Inside, there is a shower & a series of SS Plates mounted one on top of the other. The water is showered inside the carbonator and trickles down the plates. This ensures thorough saturation. The whole assembly is mounted on a SS stand. The carbonator is preinsulated to preserve water temperature. An Automatic Liquid Level Controller is also fitted to switch the motor on or off according to the level of water inside the tank.

The Pump and motor are fitted below the tank and covered on three sides to protect them from getting wet.

The size of the carbonator is 8" diameter x 3.5 ft height and output capacity is about 650 LPH. It can be altered for premix carbonation also.