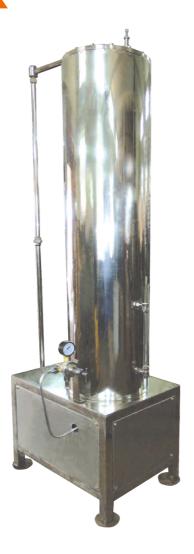

## **Carbonator - Large**

This Carbonator is ideal for small scale soda/soft drink companies. It is of simple construction, hence maintenance and cleaning are very easy. Due to its special internal construction, quality of soda is high & better gas volumes can be achieved.

Co2 gas is fed into the carbonator through a Pressure Regulating Valve from the bottom. A highly efficient three piston SS pump feeds the carbonator with water. The pump has high quality durable seals that ensures very low maintenance of the pump. Water is fed by the pump to the carbonator from the top. Inside, there is a shower & a series of SS Plates mounted one on top of the other. The water is showered inside the carbonator and trickles down the plates. This ensures thorough saturation. The whole assembly is mounted on a SS stand. The carbonator is preinsulated to preserve water temperature. An Automatic Liquid Level Controller is also fitted to switch the motor on or off according to the level of water inside the tank.

The Pump and motor are fitted below the tank and covered on three sides to protect them from getting wet.

The size of the carbonator is 12" diameter x 5.0 ft height and output capacity is about 750 LPH. It can be altered for premix carbonation also.