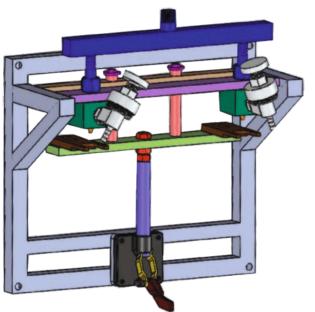

# for PET Bottles Manually Operated Two Head ( Direct Filler )

This is an easy to use twin head soda/soft drink filler for PET bottles. It can be fitted on a wall or a stand. Holes are provided for this. The unit can be connected to a Carbonator with the help of connecting pipe provided. The machine is compact and sturdily built of SS square pipes.

Two PET Bottles are placed on the neck holding plates. Any bottle of size from 200 ml to 2000 ml can be filled. A lever provided below the heads is pressed upwards and the bottle mouths get locked into place in the filling heads. The soda inlet ball valve is opened and soda flows into the bottles. Two air release 'Snift' valves are provided in front of heads. Air in the bottle is released when the bottles are filling. When the bottles are full, the ball valve is closed. Now the bottles can be taken off.