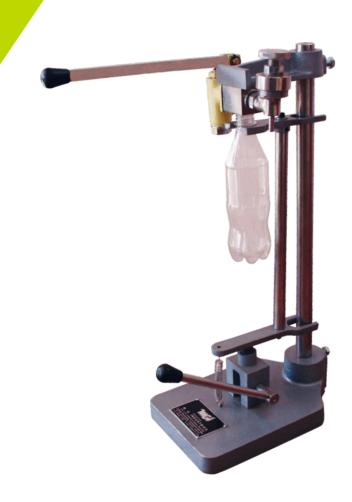

## Soda / Soft Drink Filler

# for - PET Bottles Manually Operated Single Head ( Direct Filler )

- This table-mounted unit is an additional filler used for filling soda /soft drinks in PET bottles.
- This machine must be connected to a Carbonator.
- > PET bottles of size 200 ml to 2000 ml can be filled.
- > No mounting adjustments are required.
- The bottle is placed on the bottle holding plate and the bottom lever pressed.
- ➤ When the filling valve lever is pressed, soda starts flowing into the bottle. When the bottle is full, the filling lever is released. The bottom lever is also released and the bottle can be taken off.
- To make soft drinks, the bottles are pre-filled with required amount of syrup concentrate. Then soda is filled on the machine the soda and syrup mix inside the bottle to make soft drink.
- A 'Snift' Valve is fitted to release the air inside the bottles during filling.
- The machine requires very little maintenance except for washers and springs that generally wear out.