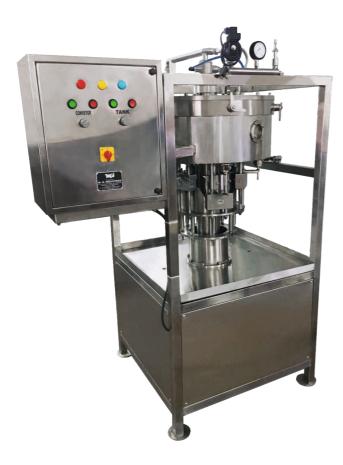

## Soda / Soft Drink Filler - Semi Automatic Rotary -

for Glass bottles (Counter Pressure Filler)

This machine can fill glass bottles of size 200 ml, 250 ml & 300 ml. It can fill about 30 bottles per minute. It is provided with a control panel. The speed of rotation can be adjusted.

The machine is a semi automatic premix counter pressure filler and is easy to use. The operator keeps one bottle at a time on the bottle tables as the tank rotates. Filling takes place automatically and the bottles are taken off after filling. It requires a premix carbonator which is also supplied by us.

The machine is powered by a 1 HP III ph motor and suitable gear box and has the following features

- ➤ A 'No Bottle No Fill' lever ensures that the valve opens only when a bottle is placed and avoids un necessary soda loss.
- The filling valve is closed automatically when the filling is over.
- ➤ A snift valve is provided to release excess gas before the bottles are taken off to avoid foaming.
- An automatic air release valve is provided to vent air from the filling tank.
- > A pressure gage is provided to monitor tank pressure at all times.
- > A pressure safety release valve is provided on the tank.
- > The machine is made of SS 304 grade material.