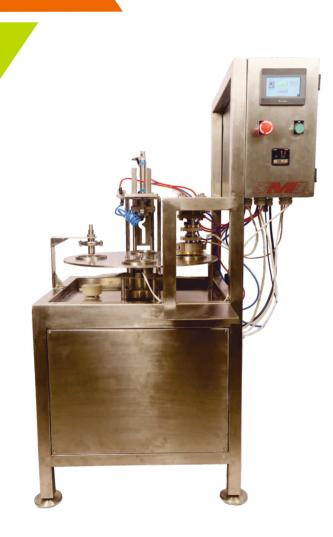

## Semi Automatic Rotary Juice Filling & Plastic Cup Foil Sealing Machine

This is an ideal machine for liquid filling and sealing of plastic cups. It fills, places the foil, seals it and ejects the cups. It has a rotary table with multiple cavities in which the cups are placed manually or can be placed automatically by the machine itself. As the table rotates, the liquid is filled, the foil is placed, sealed and the cup ejected one after the other.

The machine is controlled by a PLC and the fill quantity, sealing time, sealing temperature etc can be set as required. The production of the machine can vary from 12 cups/minute to about 30 cups/minute. The machine is constructed of SS 304 and is user friendly.