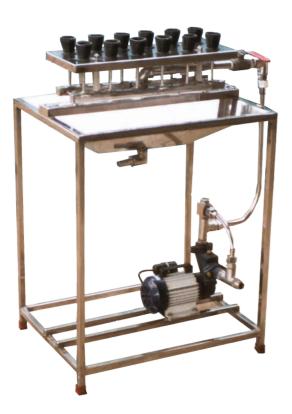

## Rinser with 12 / 24 Cups with Pump & Tray - for Glass Bottles

- The Motorized Rinser is ideal for high-speed jet rinsing of PET / Glass bottles.
- The pump must be used in case overhead tank is not available.
- ➤ The Rinser is mounted on a portable SS table with a water collection tray.
- Water connection is made to the inlet of the pump.
- The outlet of the pump is connected to the three way ball valve of the Rinser.
- The bottles are kept upside down in the rubber cups.
- Ball valve is opened and the bottles are rinsed.
- The rinsing water falls back into the collection tray and can be reused after filtration or drained.
- ➤ Once the rinsing is over, the three way ball valve can be closed to load the next lot.
- ➤ Mean while the pump is on and the pumped water is recycled back through the third port of the ball valve.
- About 24 / 48 bottles can be washed per minute depending on the speed of the operator.